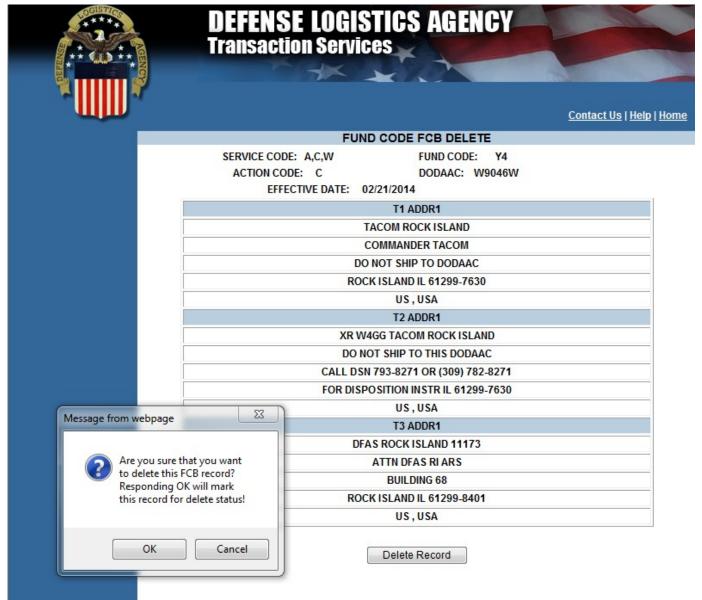

#### **FUND CODE MAINTENANCE**

Contact Us | Help | Home

Main Menu

| SERVICE CODE: | ACW - | ACTION CO | ne. Delete | <b>~</b> |  |
|---------------|-------|-----------|------------|----------|--|
|               |       |           |            |          |  |
| FUND COD      | : Y4  | DODAAC: \ | W9046W     |          |  |

# FCB - Confirm Delete

# FCB - Delete Successful